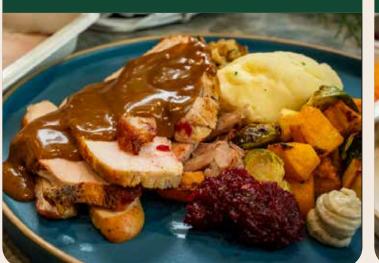

#### **TURKEY DINNER**

#### **INCLUDES:**

- Expertly Brined + Roasted Turkey
- L'OCA Turkey Gravy
- Creamy Roasted Garlic Mashed Potatoes
- Classic Herb-infused Sourdough Stuffing
- Seasonal Vegetables
- Cranberry & Apple Sauce
- Market Green Salad
- Housemade Fresh Baguette

Simply reheat and serve, so you can enjoy this Christmas at home and spend more time with loved ones.