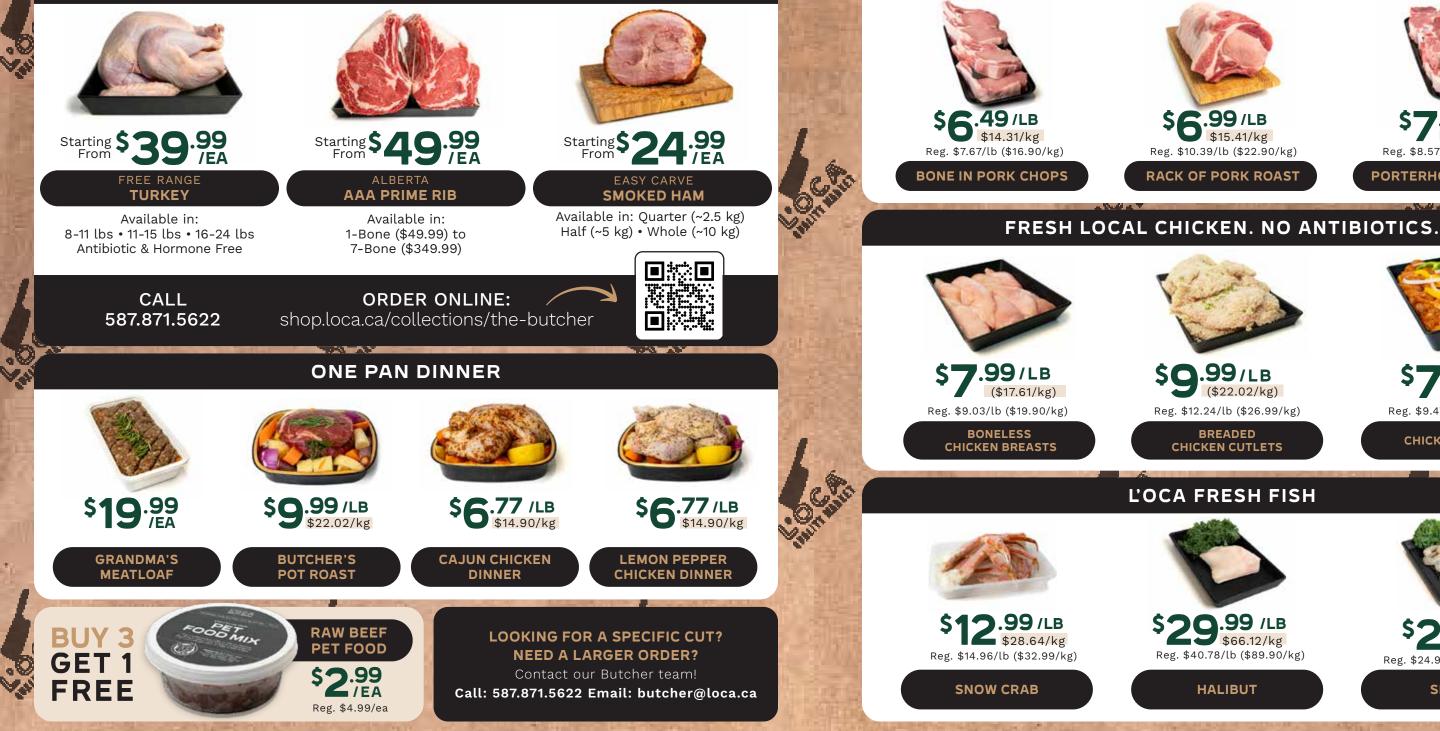

# BUTCHER SELECTED ALBERTA BEEF, LOCAL PORK & CHICKENS

### **PRE-ORDER FOR THE HOLIDAYS**

#### **OUR PORK IS SUSTAINABLY RAISED & SOURCED FROM LOCAL FARMS**

Reg. \$8.57/lb (\$18.90/kg)

**PORTERHOUSE CHOPS** 

S. S. S.

**CHICKEN FAJITAS** 

SHRIMP