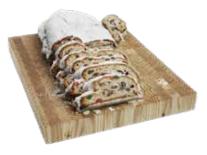

## **PRE-ORDER YOUR HOLIDAY SWEETS**

CHRISTMAS STOLLEN

\$35.00 /EA

ASSORTED CHRISTMAS COOKIES

\$20.00

ASSORTED CHRISTMAS COOKIE BOX

\$40.00 /EA

**CINNAMON BUNS** (4 PK) \$16.00 /PK