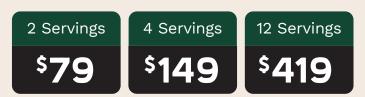

2 Servings

\$89

• Housemade Fresh Baguette

Simply reheat and serve, so you can enjoy this Christmas at home and spend more time with loved ones.

4 Servings

<sup>\$</sup>159